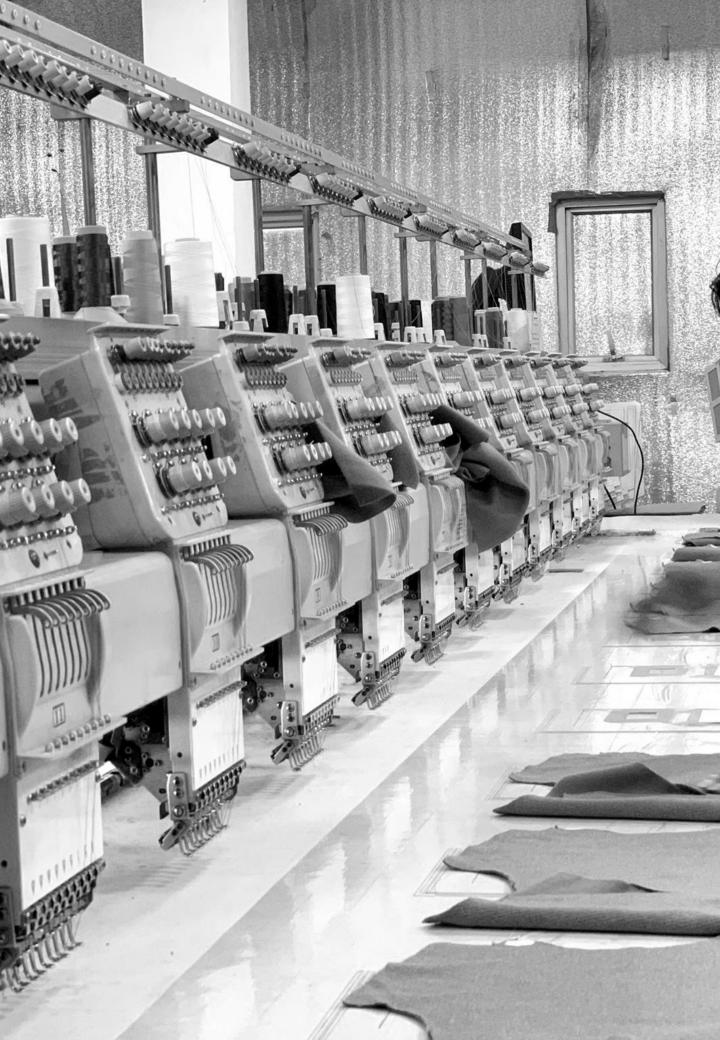

#### **Bankers**

Hatton National Bank Seylan Bank Sampath Bank

Nations Trust Bank

"We are equipped with two 20 — head and two 15 head embroidery SWF Embroidery machines, Laser- cutting machine, Needle detector with round the clock working capacity.