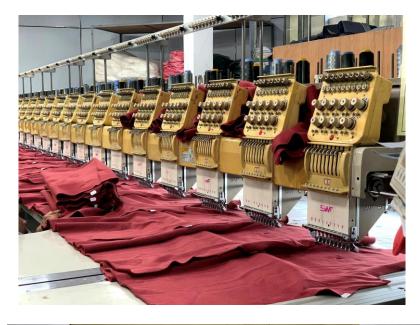

#### **Bankers**

Hatton National Bank Seylan Bank Sampath Bank

Nations Trust Bank

"We are equipped with two 20 — head and two 15 head embroidery SWF Embroidery machines, Laser- cutting machine, Needle detector with round the clock working capacity.