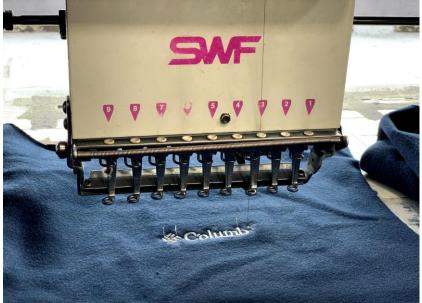

#### **Bankers**

Hatton National Bank Seylan Bank Sampath Bank

Nations Trust Bank

"We are equipped with two 20 — head and two 15 head embroidery SWF Embroidery machines, Laser- cutting machine, Needle detector with round the clock working capacity.