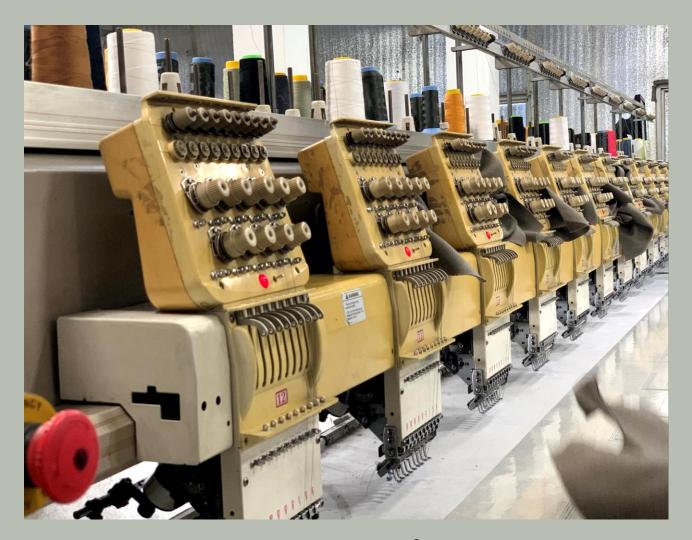

#### **Bankers**

Hatton National Bank Seylan Bank Sampath Bank

Nations Trust Bank

"We are equipped with two 20 — head and two 15 head embroidery SWF Embroidery machines, Laser- cutting machine, Needle detector with round the clock working capacity.