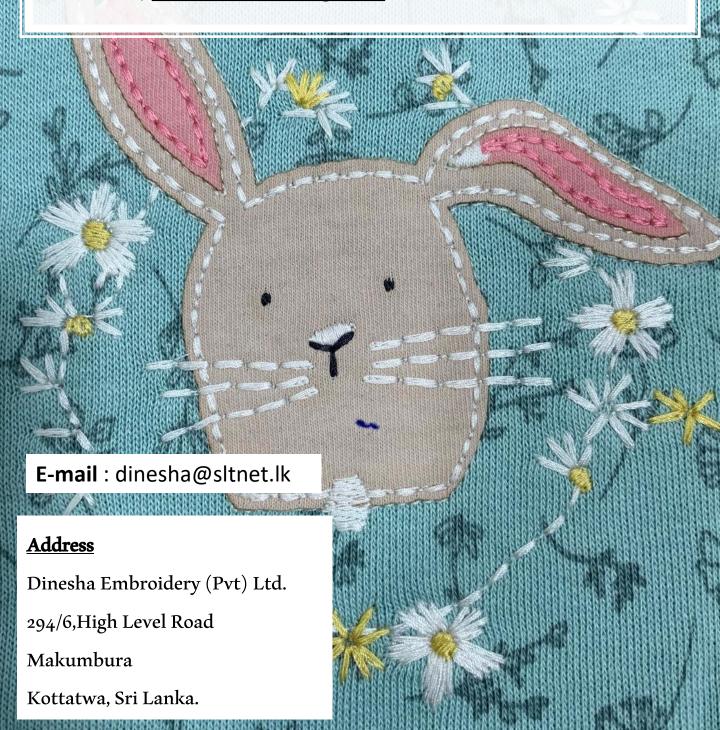

#### **Address**

Dinesha Embroidery (Pvt) Ltd. 294/6,High Level Road Makumbura Kottatwa, Sri Lanka.